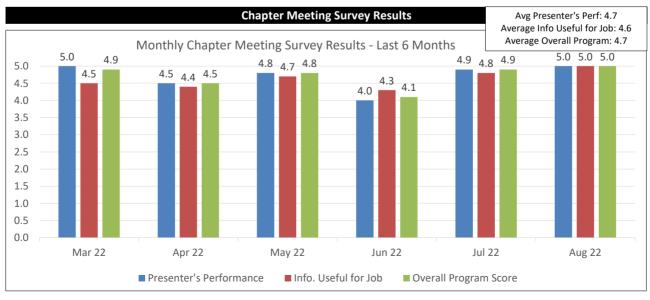

0 20000 \$14,151.94 15000 \$11,520.67 10000 5000 0 YTD Budget YTD Actual YTD Budget YTD Actual Income Income Expense Expense

August Summary Budgeted Income: \$2,250.00 Actual Income: \$2,051.00 Budgeted Expense: \$2,810.00 Actual Expense: \$2,365.01 Loss of \$314.01 Financial Summary \*\*Chkg Acct Balance: \$40,601.73 MMA Balance: \$28,483.70 Total Cash on Hand: \$69,085.43 
 YTD Summary

 Budgeted Income: \$25,150.00

 Actual Income: \$14,151.94

 Budgeted Expense: \$19,460.00

 Actual Expense: \$11,520.67

 Profit of \$2,631.06

\*\*Cash on hand reflects \$3000 less that has been given towards the Carolina Regional Conference from our Chapter This amount is not reflected in the budgeted or actual expenses



## ATD Charlotte Chapter August 2022 Scorecard



## Lunch & Learn Overview