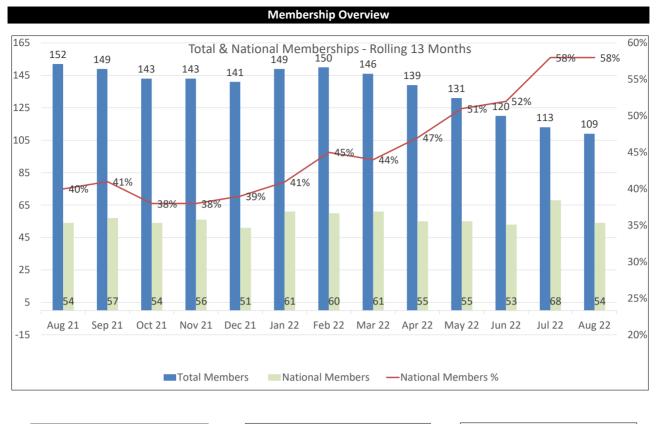

## ATD Charlotte Chapter August 2022 Scorecard

2022 Avg Membership Avg: 132 Highest National Percentage: 58%\* (\*Per N'tl/not including past due members 68/117) National Goal is 35% during fiscal year) YOY - (-43) from August 2021 4 Guests to NM Conversion YTD <u>August Data:</u> 4 New Members 4 Renewals 8 Non-Renewals Past Due & Upcoming Renewals 11 Past Due/Set to Expire 6 (July) 5 (Aug) Upcoming Renewals 10 (Sep)