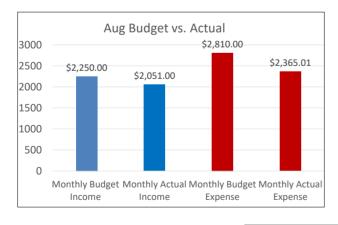

August Summary Budgeted Income: \$2,250.00 Actual Income: \$2,051.00 Budgeted Expense: \$2,810.00 Actual Expense: \$2,365.01 Loss of \$314.01 Financial Summary \*\*Chkg Acct Balance: \$40,601.73 MMA Balance: \$28,483.70 Total Cash on Hand: \$69,085.43 
 YTD Summary