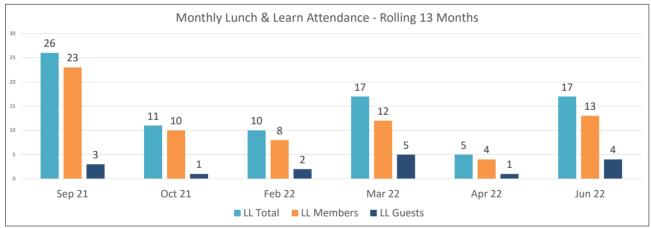

.00 20000 \$14,151.94 15000 \$11,520.67 10000 5000 0 YTD Budget YTD Actual YTD Budget YTD Actual Income Income Expense Expense

August Summary Budgeted Income: \$2,250.00 Actual Income: \$2,051.00 Budgeted Expense: \$2,810.00 Actual Expense: \$2,365.01 Loss of \$314.01 Financial Summary \*\*Chkg Acct Balance: \$40,601.73 MMA Balance: \$28,483.70 Total Cash on Hand: \$69,085.43 
 YTD Summary

 Budgeted Income: \$25,150.00

 Actual Income: \$14,151.94

 Budgeted Expense: \$19,460.00

 Actual Expense: \$11,520.67

 Profit of \$2,631.06

\*\*Cash on hand reflects \$3000 less that has been given towards the Carolina Regional Conference from our Chapter This amount is not reflected in the budgeted or actual expenses



## ATD Charlotte Chapter August 2022 Scorecard



## Lunch & Learn Overview