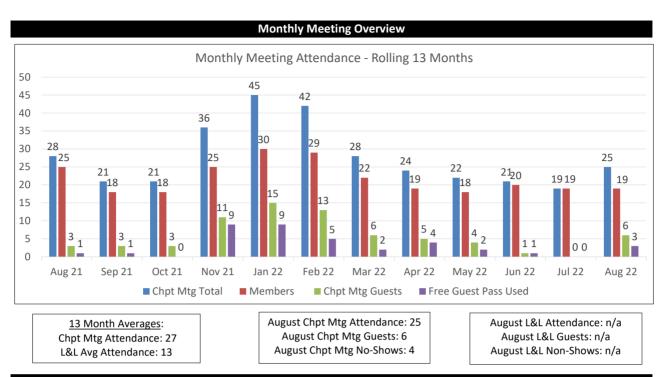

## ATD Charlotte Chapter August 2022 Scorecard

2022 Avg Membership Avg: 132 Highest National Percentage: 58%\* (\*Per N'tl/not including past due members 68/117) National Goal is 35% during fiscal year) YOY - (-43) from August 2021 4 Guests to NM Conversion YTD <u>August Data:</u> 4 New Members 4 Renewals 8 Non-Renewals Past Due & Upcoming Renewals 11 Past Due/Set to Expire 6 (July) 5 (Aug) Upcoming Renewals 10 (Sep)