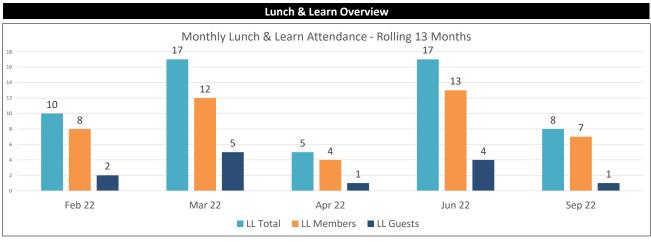

## ATD Charlotte Chapter December 2022 Scorecard

13 Month Averages: Chpt Mtg Attendance: 28 L&L Avg Attendance: 8 Nov Chpt Mtg Attendance: 21 Nov Chpt Mtg Guests: 6 Nov Chpt Mtg No-Shows: 6 Nov L&L Attendance: n/a Nov L&L Guests: n/a Nov L&L Non-Shows: n/a