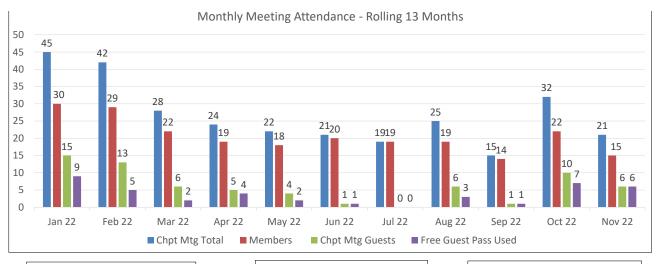

## ATD Charlotte Chapter December 2022 Scorecard

13 Month Averages: Chpt Mtg Attendance: 28 L&L Avg Attendance: 8 Nov Chpt Mtg Attendance: 21 Nov Chpt Mtg Guests: 6 Nov Chpt Mtg No-Shows: 6 Nov L&L Attendance: n/a Nov L&L Guests: n/a Nov L&L Non-Shows: n/a