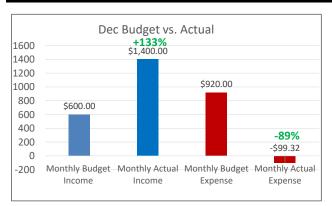

# **December Summary**

Budgeted Income: \$600.00 Actual Income: \$1400.00 Budgeted Expense: \$920.00 Actual Expense: (-\$99.92) Profit of \$1499.32