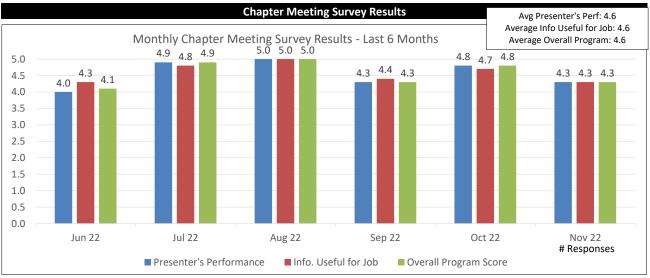

## ATD Charlotte Chapter December 2022 Scorecard

13 Month Averages: Chpt Mtg Attendance: 28 L&L Avg Attendance: 8 Nov Chpt Mtg Attendance: 21 Nov Chpt Mtg Guests: 6 Nov Chpt Mtg No-Shows: 6 Nov L&L Attendance: n/a Nov L&L Guests: n/a Nov L&L Non-Shows: n/a