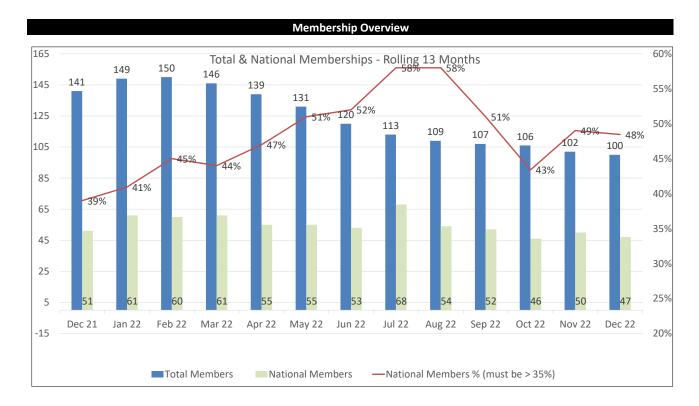

## **ATD Charlotte Chapter December 2022 Scorecard**

2022 Avg Membership Avg: 123 Highest National Percentage: 58%\* (\*Per N'tl/not including past due members 47/97)
National Goal is 35% during fiscal year) YoY - (-41) from December 2021