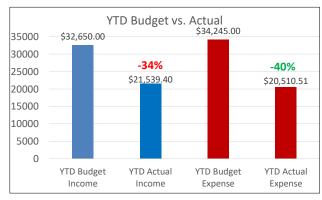

### **YTD Summary**

Budgeted Income: \$32,650.00 Actual Income: \$21,539.40 Budgeted Expense: \$34,245.00 Actual Expense: \$20,510.51 Profit of -\$1028.89

\*\*Cash on hand reflects \$4500 less that has been given towards the Carolina Regional Conference from our Chapter This amount is not reflected in the budgeted or actual expenses