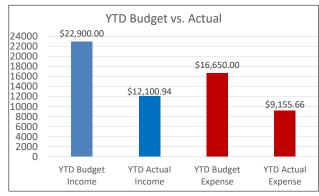

Budgeted Income: \$22,900.00 Actual Income: \$12,100.94 Budgeted Expense: \$16,650.00 Actual Expense: \$9,155.66 Profit of \$2,945.07