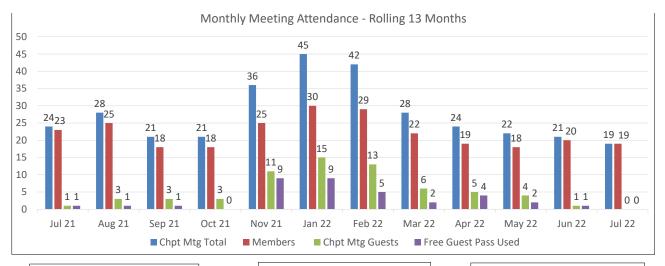

## **Monthly Meeting Overview**

## **ATD Charlotte Chapter** July 2022 Scorecard

13 Month Averages: Chpt Mtg Attendance: 29 L&L Avg Attendance: 13

July Chpt Mtg Attendance: 19 July Chpt Mtg Guests: 0 July Chpt Mtg No-Shows: 5

July L&L Attendance: n/a July L&L Guests: n/a July L&L Non-Shows: n/a