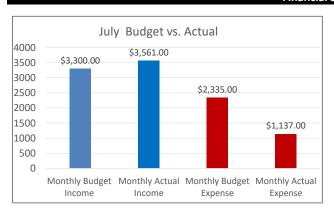

## **Financial Summary**

**July Summary** Budgeted Income: \$3,300.00 Actual Income: \$3561.00 Budgeted Expense: \$2,335.00 Actual Expense: \$1,137.00 Profit of \$2,423.79

**Financial Summary** 

Chkg Acct Balance: \$40.915.74 MMA Balance: \$28,483.46 Total Cash on Hand: \$69,399.20 **YTD Summary** 