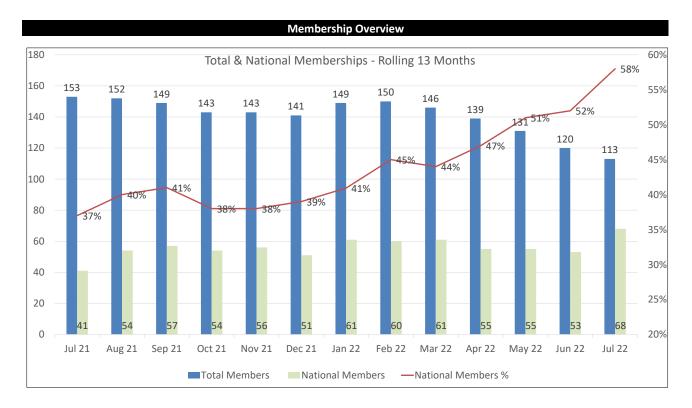

## **ATD Charlotte Chapter** July 2022 Scorecard

2022 Avg Membership Avg: 135 Highest National Percentage: 58%\* (\*Per N'tl/not including past due members 68/117) National Goal is 35% during fiscal year) YoY - (-40) from July 2021 1 Guests to NM Conversion YTD