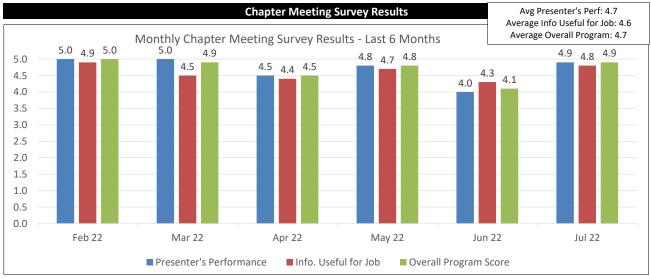

## **ATD Charlotte Chapter** July 2022 Scorecard

13 Month Averages: Chpt Mtg Attendance: 29 L&L Avg Attendance: 13

July Chpt Mtg Attendance: 19 July Chpt Mtg Guests: 0 July Chpt Mtg No-Shows: 5

July L&L Attendance: n/a July L&L Guests: n/a July L&L Non-Shows: n/a