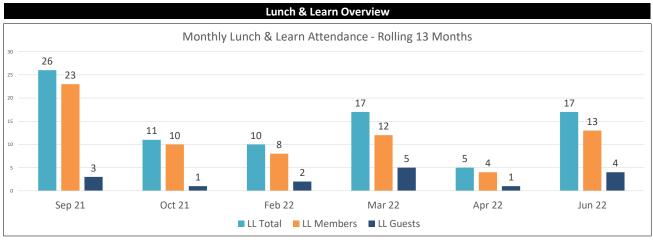

## **ATD Charlotte Chapter** July 2022 Scorecard

13 Month Averages: Chpt Mtg Attendance: 29 L&L Avg Attendance: 13

July Chpt Mtg Attendance: 19 July Chpt Mtg Guests: 0 July Chpt Mtg No-Shows: 5

July L&L Attendance: n/a July L&L Guests: n/a July L&L Non-Shows: n/a