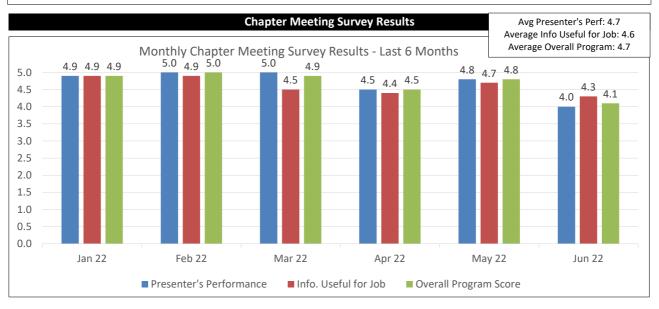

## ATD Charlotte Chapter June 2022 Scorecard



2022 Avg Membership Avg: 139 Highest National Percentage: 52%\* (\*Per N'tl/not including past due members 53/102) National Goal is 35% during fiscal year) YoY - (-31) from June 2021 1 Guests to NM Conversion YTD June Data: 1 New Members 6 Renewals 12 Non-Renewals Past Due & Upcoming Renewals 21 Past Due/Set to Expire 13 (May) 8 (June) Upcoming Renewals 11 (July)

## **Financial Summary**







| <b>Financial Summary</b>        |
|---------------------------------|
| Chkg Acct Balance: \$38,491.95  |
| MMA Balance: \$28,483.22        |
| Total Cash on Hand: \$66,975.17 |
|                                 |



CHARLOTTE AREA CHAPTER Association for Talent Development

## ATD Charlotte Chapter June 2022 Scorecard