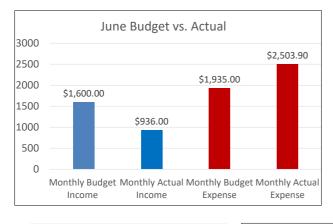

## ATD Charlotte Chapter June 2022 Scorecard



2022 Avg Membership Avg: 139 Highest National Percentage: 52%\* (\*Per N'tl/not including past due members 53/102) National Goal is 35% during fiscal year) YoY - (-31) from June 2021 1 Guests to NM Conversion YTD June Data: 1 New Members 6 Renewals 12 Non-Renewals Past Due & Upcoming Renewals 21 Past Due/Set to Expire 13 (May) 8 (June) Upcoming Renewals 11 (July)

## **Financial Summary**







| <b>Financial Summary</b>        |
|---------------------------------|
| Chkg Acct Balance: \$38,491.95  |
| MMA Balance: \$28,483.22        |
| Total Cash on Hand: \$66,975.17 |
|                                 |



CHARLOTTE AREA CHAPTER Association for Talent Development

## ATD Charlotte Chapter June 2022 Scorecard