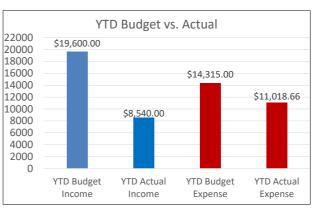

## ATD Charlotte Chapter June 2022 Scorecard



2022 Avg Membership Avg: 139 Highest National Percentage: 52%\* (\*Per N'tl/not including past due members 53/102) National Goal is 35% during fiscal year) YoY - (-31) from June 2021 1 Guests to NM Conversion YTD June Data: 1 New Members 6 Renewals 12 Non-Renewals Past Due & Upcoming Renewals 21 Past Due/Set to Expire 13 (May) 8 (June) Upcoming Renewals 11 (July)

## **Financial Summary**







| <b>Financial Summary</b>        |
|---------------------------------|
| Chkg Acct Balance: \$38,491.95  |
| MMA Balance: \$28,483.22        |
| Total Cash on Hand: \$66,975.17 |
|                                 |



CHARLOTTE AREA CHAPTER Association for Talent Development

## ATD Charlotte Chapter June 2022 Scorecard