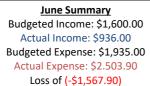

## ATD Charlotte Chapter June 2022 Scorecard



2022 Avg Membership Avg: 139 Highest National Percentage: 52%\* (\*Per N'tl/not including past due members 53/102) National Goal is 35% during fiscal year) YoY - (-31) from June 2021 1 Guests to NM Conversion YTD June Data: 1 New Members 6 Renewals 12 Non-Renewals Past Due & Upcoming Renewals 21 Past Due/Set to Expire 13 (May) 8 (June) Upcoming Renewals 11 (July)

## **Financial Summary**







| <b>Financial Summary</b>        |
|---------------------------------|
| Chkg Acct Balance: \$38,491.95  |
| MMA Balance: \$28,483.22        |
| Total Cash on Hand: \$66,975.17 |
|                                 |



CHARLOTTE AREA CHAPTER Association for Talent Development

## ATD Charlotte Chapter June 2022 Scorecard