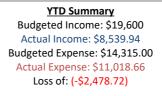

## ATD Charlotte Chapter June 2022 Scorecard



2022 Avg Membership Avg: 139 Highest National Percentage: 52%\* (\*Per N'tl/not including past due members 53/102) National Goal is 35% during fiscal year) YoY - (-31) from June 2021 1 Guests to NM Conversion YTD June Data: 1 New Members 6 Renewals 12 Non-Renewals Past Due & Upcoming Renewals 21 Past Due/Set to Expire 13 (May) 8 (June) Upcoming Renewals 11 (July)

## **Financial Summary**







| <b>Financial Summary</b>        |
|---------------------------------|
| Chkg Acct Balance: \$38,491.95  |
| MMA Balance: \$28,483.22        |
| Total Cash on Hand: \$66,975.17 |
|                                 |



CHARLOTTE AREA CHAPTER Association for Talent Development

## ATD Charlotte Chapter June 2022 Scorecard