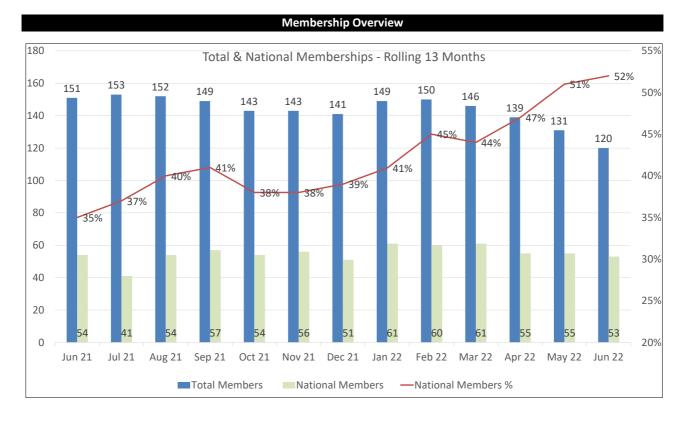

## ATD Charlotte Chapter June 2022 Scorecard

2022 Avg Membership Avg: 139 Highest National Percentage: 52%\* (\*Per N'tl/not including past due members 53/102) National Goal is 35% during fiscal year) YoY - (-31) from June 2021 1 Guests to NM Conversion YTD June Data: 1 New Members 6 Renewals 12 Non-Renewals Past Due & Upcoming Renewals 21 Past Due/Set to Expire 13 (May) 8 (June) Upcoming Renewals 11 (July)