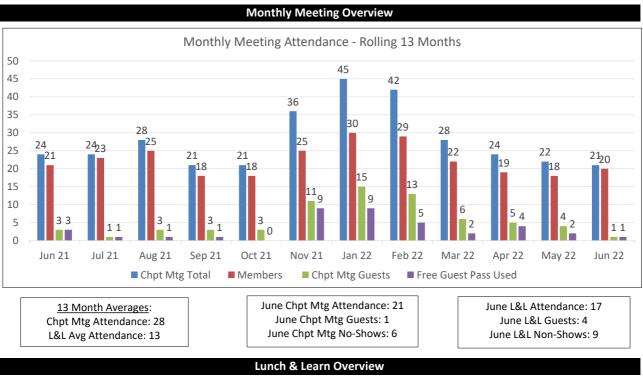

## ATD Charlotte Chapter June 2022 Scorecard



2022 Avg Membership Avg: 139 Highest National Percentage: 52%\* (\*Per N'tl/not including past due members 53/102) National Goal is 35% during fiscal year) YoY - (-31) from June 2021 1 Guests to NM Conversion YTD June Data: 1 New Members 6 Renewals 12 Non-Renewals Past Due & Upcoming Renewals 21 Past Due/Set to Expire 13 (May) 8 (June) Upcoming Renewals 11 (July)

## **Financial Summary**







| <b>Financial Summary</b>        |
|---------------------------------|
| Chkg Acct Balance: \$38,491.95  |
| MMA Balance: \$28,483.22        |
| Total Cash on Hand: \$66,975.17 |
|                                 |



CHARLOTTE AREA CHAPTER Association for Talent Development

## ATD Charlotte Chapter June 2022 Scorecard