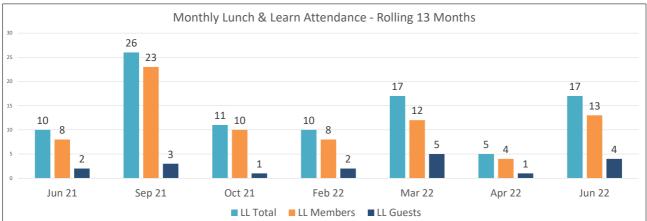

## ATD Charlotte Chapter June 2022 Scorecard



2022 Avg Membership Avg: 139 Highest National Percentage: 52%\* (\*Per N'tl/not including past due members 53/102) National Goal is 35% during fiscal year) YoY - (-31) from June 2021 1 Guests to NM Conversion YTD June Data: 1 New Members 6 Renewals 12 Non-Renewals Past Due & Upcoming Renewals 21 Past Due/Set to Expire 13 (May) 8 (June) Upcoming Renewals 11 (July)

## **Financial Summary**







| <b>Financial Summary</b>        |
|---------------------------------|
| Chkg Acct Balance: \$38,491.95  |
| MMA Balance: \$28,483.22        |
| Total Cash on Hand: \$66,975.17 |
|                                 |



CHARLOTTE AREA CHAPTER Association for Talent Development

## ATD Charlotte Chapter June 2022 Scorecard