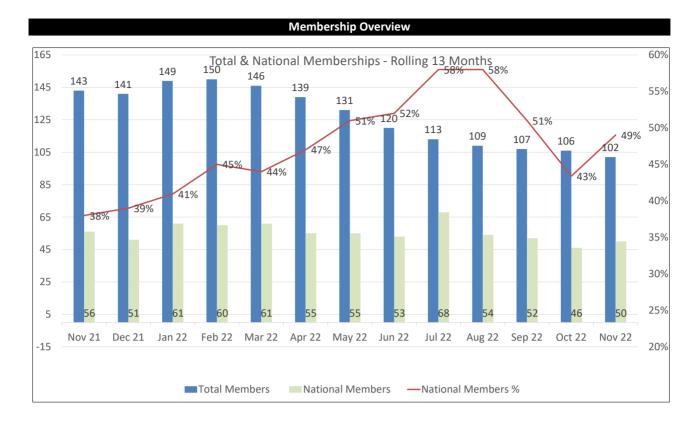

## ATD Charlotte Chapter November 2022 Scorecard

2022 Avg Membership Avg: 125 Highest National Percentage: 58%\* (\*Per N'tl/not including past due members 50/102) National Goal is 35% during fiscal year) YoY - (-41) from November 2021 4 Guests to NM Conversion YTD November Data:
4 New Members
2 Renewals
8 Non-Renewals
National ATD Store Activity: 20 YTD

Past Due & Upcoming Renewals

14 Past Due/Set to Expire

5 (Oct) 3 (Nov)

Upcoming Renewals

1 (Dec)