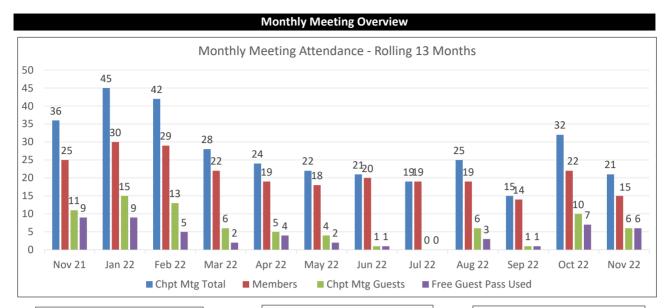

## **ATD Charlotte Chapter** November 2022 Scorecard

13 Month Averages: Chpt Mtg Attendance: 28 L&L Avg Attendance: 8

Nov Chpt Mtg Attendance: 21 Nov Chpt Mtg Guests: 6 Nov Chpt Mtg No-Shows: 6

Nov L&L Attendance: n/a Nov L&L Guests: n/a Nov L&L Non-Shows: n/a