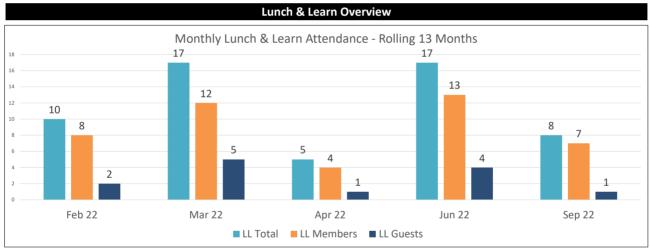

## **ATD Charlotte Chapter** November 2022 Scorecard

13 Month Averages: Chpt Mtg Attendance: 28 L&L Avg Attendance: 8

Nov Chpt Mtg Attendance: 21 Nov Chpt Mtg Guests: 6 Nov Chpt Mtg No-Shows: 6

Nov L&L Attendance: n/a Nov L&L Guests: n/a Nov L&L Non-Shows: n/a