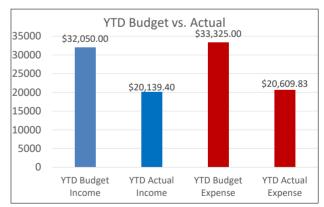

## **Financial Summary**

**YTD Summary** 

Budgeted Income: \$32,050.00

Actual Income: \$20,139.40

Budgeted Expense: \$33,325.00

Actual Expense: \$20,609.83

Loss of -\$470.43

November Summary
Budgeted Income: \$1750.00
Actual Income: \$829.89
Budgeted Expense: \$2560.00
Actual Expense: \$1705.05

Loss of -\$875.16

\*\*

Financial Summary
\*\*Chkg Acct Balance: \$36,000.24

MMA Balance: \$28,485.73 Total Cash on Hand: \$64,485.97