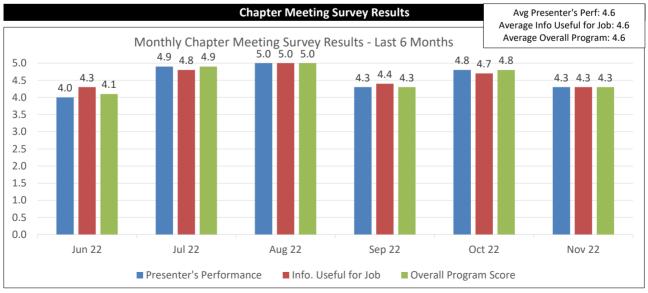

## **ATD Charlotte Chapter** November 2022 Scorecard

13 Month Averages: Chpt Mtg Attendance: 28 L&L Avg Attendance: 8

Nov Chpt Mtg Attendance: 21 Nov Chpt Mtg Guests: 6 Nov Chpt Mtg No-Shows: 6

Nov L&L Attendance: n/a Nov L&L Guests: n/a Nov L&L Non-Shows: n/a