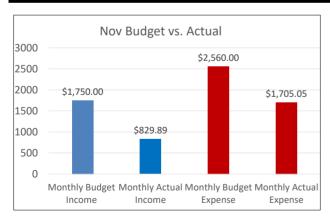

## **Financial Summary**

**YTD Summary** 

Budgeted Income: \$32,050.00

Actual Income: \$20,139.40

Budgeted Expense: \$33,325.00

Actual Expense: \$20,609.83

Loss of -\$470.43

November Summary
Budgeted Income: \$1750.00
Actual Income: \$829.89
Budgeted Expense: \$2560.00
Actual Expense: \$1705.05

Loss of -\$875.16

\*\*

Financial Summary
\*\*Chkg Acct Balance: \$36,000.24

MMA Balance: \$28,485.73 Total Cash on Hand: \$64,485.97