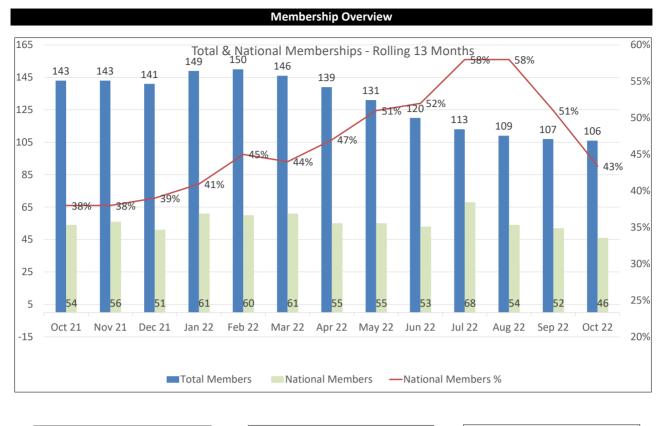

## ATD Charlotte Chapter October 2022 Scorecard

2022 Avg Membership Avg: 127 Highest National Percentage: 58%\* (\*Per N'tl/not including past due members 46/106) National Goal is 35% during fiscal year) YoY - (-37) from September 2021 4 Guests to NM Conversion YTD October Data: 4 New Members 0 Renewals 5 Non-Renewals Past Due & Upcoming Renewals 14 Past Due/Set to Expire 8 (Sep) 6 (Oct) Upcoming Renewals 3 (Nov)