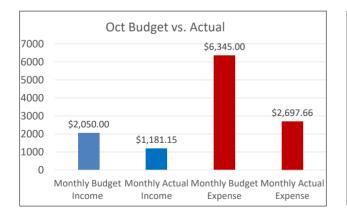

## **Financial Summary**

October Summary Budgeted Income: \$2,050.00 Actual Income: \$1,181.15 Budgeted Expense: \$6,345.00 Actual Expense: \$2,697.66 Loss of -\$1,516.51 <u>Financial Summary</u> \*\*Chkg Acct Balance: \$36,875.40 MMA Balance: \$28,484.18 Total Cash on Hand: \$66,359.58 YTD Summary Budgeted Income: \$30.300.00 Actual Income: \$19,309.51 Budgeted Expense: \$30,765.00 Actual Expense: \$18,904.78 Profit of \$404.73