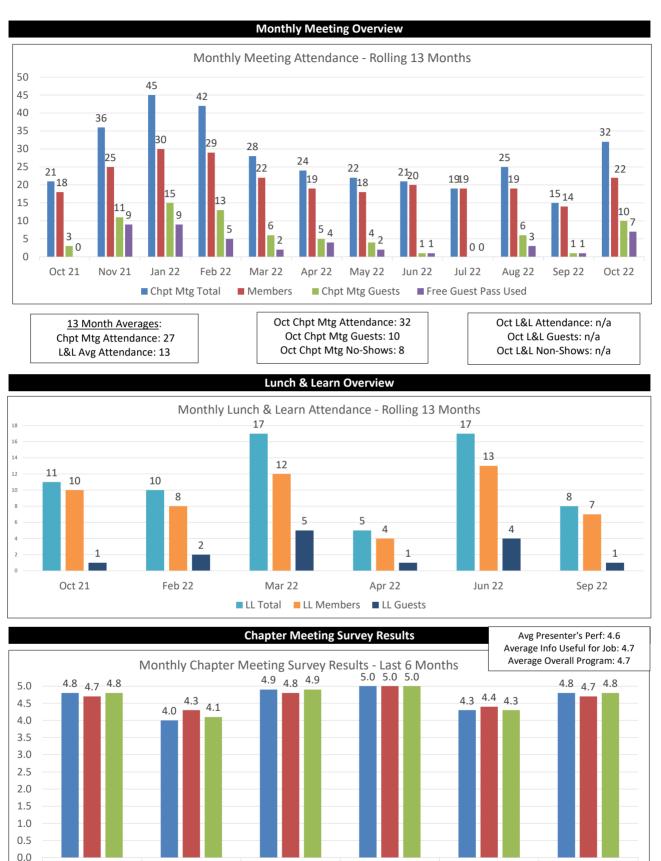

## ATD Charlotte Chapter October 2022 Scorecard

Jul 22

Info. Useful for Job

May 22

Jun 22

Presenter's Performance

Oct 22

Sep 22

Overall Program Score

Aug 22