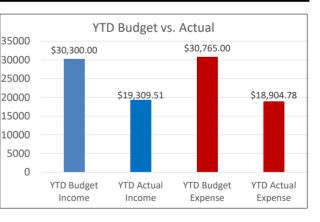

## **Financial Summary**

October Summary Budgeted Income: \$2,050.00 Actual Income: \$1,181.15 Budgeted Expense: \$6,345.00 Actual Expense: \$2,697.66 Loss of -\$1,516.51 <u>Financial Summary</u> \*\*Chkg Acct Balance: \$36,875.40 MMA Balance: \$28,484.18 Total Cash on Hand: \$66,359.58 YTD Summary Budgeted Income: \$30.300.00 Actual Income: \$19,309.51 Budgeted Expense: \$30,765.00 Actual Expense: \$18,904.78 Profit of \$404.73