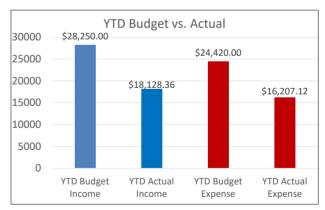

## **YTD Summary**

Budgeted Income: \$28,250.00 Actual Income: \$18,128.36 Budgeted Expense: \$24,420.00 Actual Expense: \$16,207.12 Profit of \$1,921.24

\*\*Cash on hand reflects \$4500 less that has been given towards the Carolina Regional Conference from our Chapter This amount is not reflected in the budgeted or actual expenses