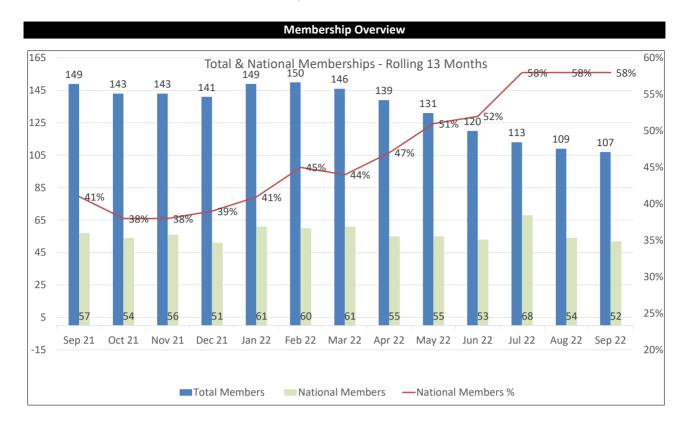

### **ATD Charlotte Chapter** September 2022 Scorecard

2022 Avg Membership Avg: 132 Highest National Percentage: 58%\* (\*Per N'tl/not including past due members 52/107)
National Goal is 35% during fiscal year) YoY - (-42) from September 2021 4 Guests to NM Conversion YTD