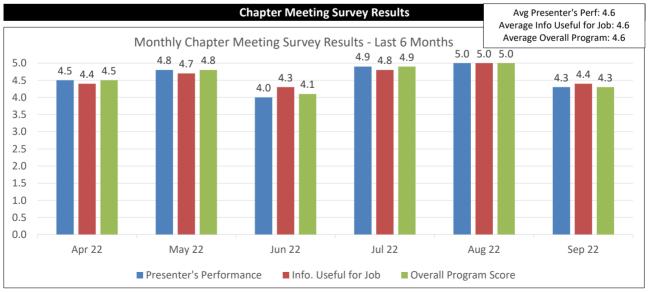

# ATD Charlotte Chapter September 2022 Scorecard

13 Month Averages: Chpt Mtg Attendance: 27 L&L Avg Attendance: 13 Sept Chpt Mtg Attendance: 15 Sept Chpt Mtg Guests: 1 Sept Chpt Mtg No-Shows: 9 Sept L&L Attendance: 8 Sept L&L Guests: 1 Sept L&L Non-Shows: 10