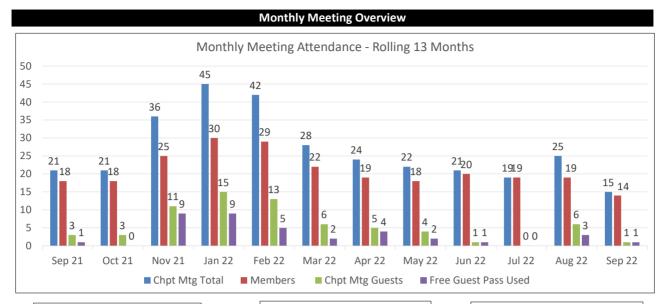

# ATD Charlotte Chapter September 2022 Scorecard

13 Month Averages: Chpt Mtg Attendance: 27 L&L Avg Attendance: 13 Sept Chpt Mtg Attendance: 15 Sept Chpt Mtg Guests: 1 Sept Chpt Mtg No-Shows: 9 Sept L&L Attendance: 8 Sept L&L Guests: 1 Sept L&L Non-Shows: 10