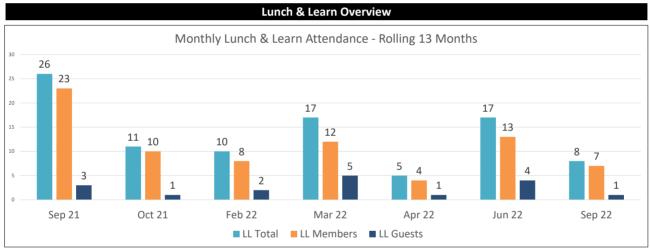

# ATD Charlotte Chapter September 2022 Scorecard

13 Month Averages: Chpt Mtg Attendance: 27 L&L Avg Attendance: 13 Sept Chpt Mtg Attendance: 15 Sept Chpt Mtg Guests: 1 Sept Chpt Mtg No-Shows: 9 Sept L&L Attendance: 8 Sept L&L Guests: 1 Sept L&L Non-Shows: 10