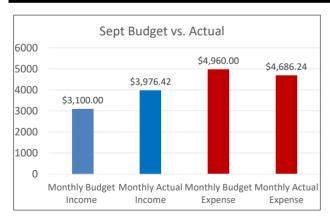

### **Financial Summary**

**September Summary** Budgeted Income: \$3,100.00 Actual Income: \$3,976.42 Budgeted Expense: \$4,960.00 Actual Expense: \$4,686.24

Loss of -\$709.82